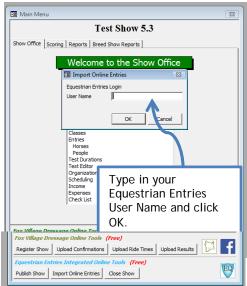

#### **EOENTRIES /FOX VILLAGE SHOW SETUP GUIDE**



# Fox Village/Equestrian Entries Show Setup and Entry Import Manager's Guide (December 9, 2014)



## Managers Guide Part IV Entry Import

Please read through <u>carefully</u>, as entry import can impact the data in your Horse and Rider files. Make import selections carefully. If you need assistance please email info@foxvillage.com.

Note: Entry import function is only available for shows that were published to Equestrian Entries from Fox Village. See Manager Guide Part I, II and III for publishing instructions.

## **Accessing Online Entries to Import**

From Fox Village open the show for the entries you would like to import.

#### Step 1:



## Step 2



Step 4:





## **EQENTRIES /FOX VILLAGE SHOW SETUP GUIDE**

## **Viewing Entries Online**

## Map of the fields:



## **EOENTRIES /FOX VILLAGE SHOW SETUP GUIDE**

## Preparing Entry for Import & Designating what to Merge

After viewing the entry, you may decide that you do NOT want to merge some of the data. Example: Entry is missing some of the trainers address or card information that you know you have in your HR data base already. In such case DO NOT check the merge box. Using Merge will OVER WRITE what you currently have as good data in your HR file.



Hint: Entries can be filtered by Paid entries, or All entries. All entries are available to you to import. If you only want to view paid entries - check the Paid Online box.

Continue below for instructions on how to view and check