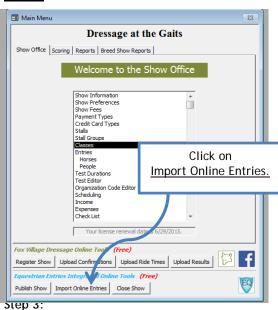

## **Accessing Online Entries to Import**

From Fox Village open the show for the entries you would like to import.

#### Step 1: