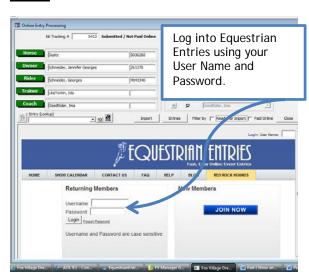

#### **EOENTRIES /FOX VILLAGE SHOW SETUP GUIDE**



# Fox Village/Equestrian Entries Show Setup and Entry Import Manager's Guide (December 9, 2014)



## Managers Guide Part IV Entry Import

Please read through <u>carefully</u>, as entry import can impact the data in your Horse and Rider files. Make import selections carefully. If you need assistance please email info@foxvillage.com.

Note: Entry import function is only available for shows that were published to Equestrian Entries from Fox Village. See Manager Guide Part I, II and III for publishing instructions.

## **Accessing Online Entries to Import**

From Fox Village open the show for the entries you would like to import.

#### Step 1:



## Step 2



Step 4:





## **EQENTRIES /FOX VILLAGE SHOW SETUP GUIDE**

## **Viewing Entries Online**

## Map of the fields:



## **EOENTRIES /FOX VILLAGE SHOW SETUP GUIDE**

## Preparing Entry for Import & Designating what to Merge

After viewing the entry, you may decide that you do NOT want to merge some of the data. Example: Entry is missing some of the trainers address or card information that you know you have in your HR data base already. In such case DO NOT check the merge box. Using Merge will OVER WRITE what you currently have as good data in your HR file.



Hint: Entries can be filtered by Paid entries, or All entries. All entries are available to you to import. If you only want to view paid entries - check the Paid Online box.

Continue below for instructions on how to view and check your entrie