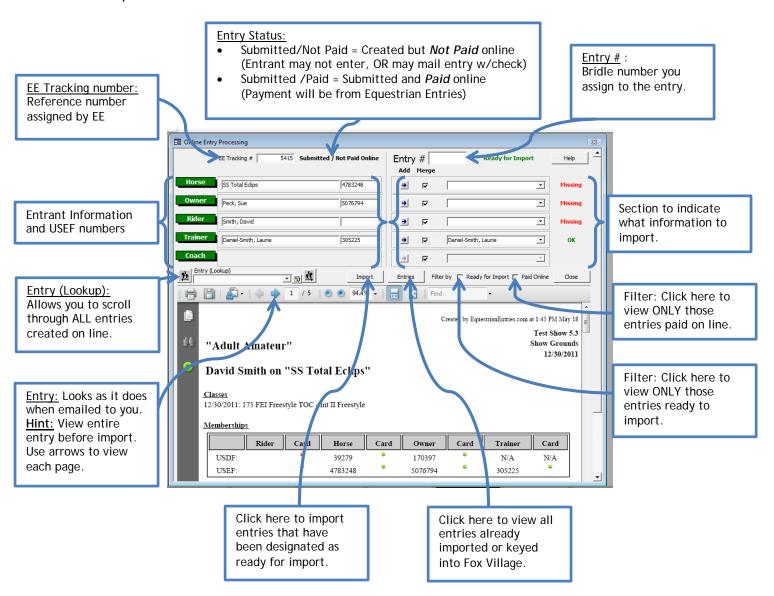

## Map of the fields:

## **Viewing Entries Online**

Hint: Entries can be filtered by Paid entries, or All entries. All entries are available to you to import. If you only want to view paid entries - check the Paid Online box.

Continue below for instructions on how to view and check your entries.