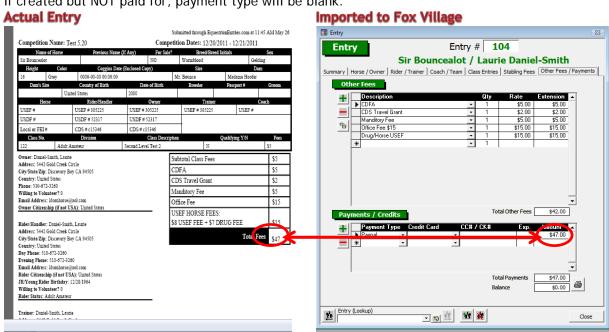

## Payment:

If entry paid online, payment type will be PayPal.

If created but NOT paid for, payment type will be blank.

The total fees on the entry are what was actually paid. You may need to correct the payment amount in Fox Village to match the entry.