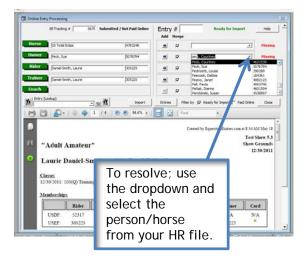

## **Import Error Message:**

In Step 2 of preparing the data for import - If you get an error message when Adding a person or horse, use the dropdown box to find and select the person/horse from your HR file.