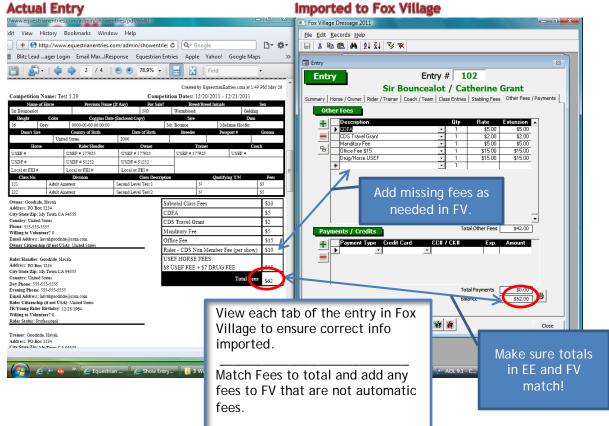

## **Review Imported Entries**

It is important to review the entries imported and compare to the actual entry. Adjust fees and payment in Fox Village as needed to MATCH the actual entry.