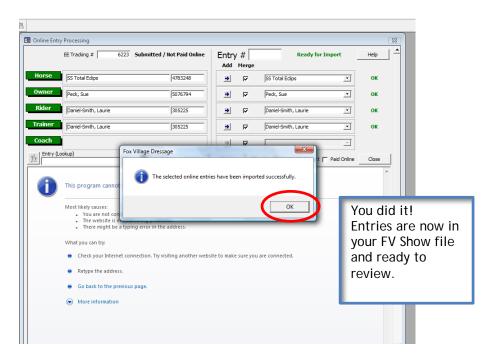

# Successful Import Message:

Click OK to return to Fox Village.

Continue below for instructions on how to view and check your entries.

## **Review Imported Entries**

It is important to review the entries imported and compare to the actual entry. Adjust fees and payment in Fox Village as needed to MATCH the actual entry.