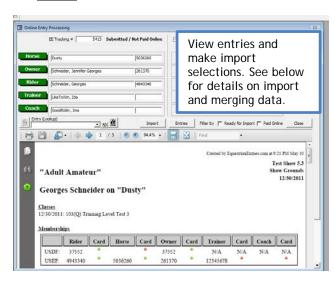

## Map of the fields:

## Preparing Entry for Import & Designating what to Merge

After viewing the entry, you may decide that you do NOT want to merge some of the data. Example: Entry is missing some of the trainers address or card information that you know you have in your HR data base already. In such case DO NOT check the merge box. Using Merge will OVER WRITE what you currently have as good data in your HR file.

Hint: Entries can be filtered by Paid entries, or All entries. All entries are available to you to import. If you only want to view paid entries - check the Paid Online box.

Continue below for instructions on how to view and check your entries.