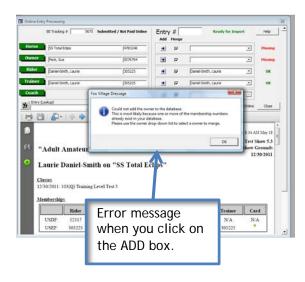

## **Import Error Message:**

In Step 2 of preparing the data for import - If you get an error message when Adding a person or horse, use the dropdown box to find and select the person/horse from your HR file.