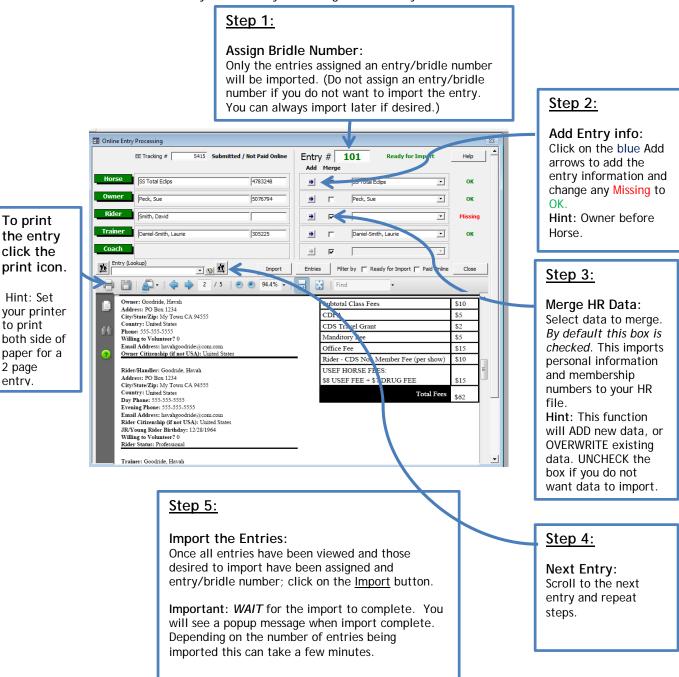

#### Step 1:

## Step 2

Step 4:

## Preparing Entry for Import & Designating what to Merge

After viewing the entry, you may decide that you do NOT want to merge some of the data. Example: Entry is missing some of the trainers address or card information that you know you have in your HR data base already. In such case DO NOT check the merge box. Using Merge will OVER WRITE what you currently have as good data in your HR file.